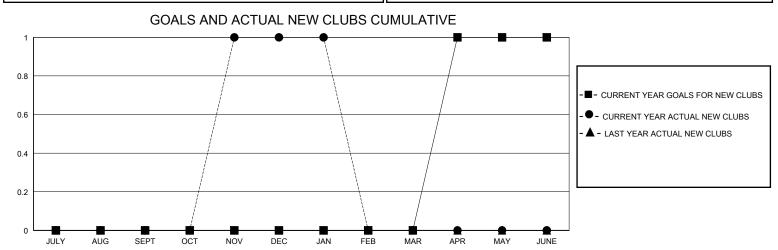

## MONTHLY MEMBERSHIP PROGRESS REPORT

District 202 D

GMT: LOCATION NEW ZEALAND GMT CA

| •             |               |             |               |                       |                        |                         | •                                                  |  |  |
|---------------|---------------|-------------|---------------|-----------------------|------------------------|-------------------------|----------------------------------------------------|--|--|
| Clubs         |               |             |               | Members               |                        |                         |                                                    |  |  |
|               | RESULTS FOR   | R 2023-2024 |               | RESULTS FOR 2023-2024 |                        |                         |                                                    |  |  |
| QUARTER       | NEW CLUB GOAL | NEW CLUBS   | DROPPED CLUBS | QUARTER MEME          | BER GROWTH NET<br>GOAL | MEMBER GROWTH<br>ACTUAL | DROPPED<br>MEMBERS ACTUAL<br>(including transfers) |  |  |
| JULY/AUG/SEPT | 0             | 0           | 0             | JULY/AUG/SEPT         | 2                      | 24                      | 22                                                 |  |  |
| OCT/NOV/DEC   | 0             | 1           | 1             | OCT/NOV/DEC           | 6                      | 42                      | 40                                                 |  |  |
| JAN/FEB/MAR   | 0             | 0           | 0             | JAN/FEB/MAR           | 5                      | 2                       | 1                                                  |  |  |
| APR/MAY/JUNE  | 1             | 0           | 0             | APR/MAY/JUNE          | 4                      | 0                       | 0                                                  |  |  |