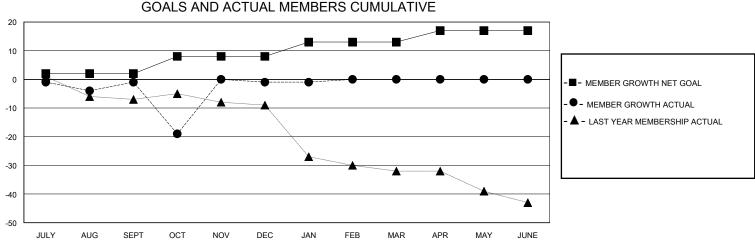

## MONTHLY MEMBERSHIP PROGRESS REPORT

District 202 D

GMT: LOCATION NEW ZEALAND GMT CA

| •             |               |             |               |                       |                        |                         | •                                                  |  |  |
|---------------|---------------|-------------|---------------|-----------------------|------------------------|-------------------------|----------------------------------------------------|--|--|
| Clubs         |               |             |               | Members               |                        |                         |                                                    |  |  |
|               | RESULTS FOR   | R 2023-2024 |               | RESULTS FOR 2023-2024 |                        |                         |                                                    |  |  |
| QUARTER       | NEW CLUB GOAL | NEW CLUBS   | DROPPED CLUBS | QUARTER MEME          | BER GROWTH NET<br>GOAL | MEMBER GROWTH<br>ACTUAL | DROPPED<br>MEMBERS ACTUAL<br>(including transfers) |  |  |
| JULY/AUG/SEPT | 0             | 0           | 0             | JULY/AUG/SEPT         | 2                      | 24                      | 22                                                 |  |  |
| OCT/NOV/DEC   | 0             | 1           | 1             | OCT/NOV/DEC           | 6                      | 42                      | 40                                                 |  |  |
| JAN/FEB/MAR   | 0             | 0           | 0             | JAN/FEB/MAR           | 5                      | 2                       | 1                                                  |  |  |
| APR/MAY/JUNE  | 1             | 0           | 0             | APR/MAY/JUNE          | 4                      | 0                       | 0                                                  |  |  |